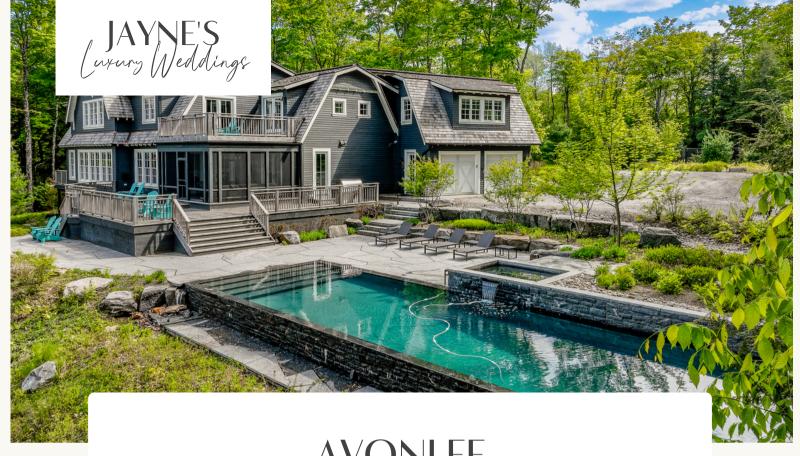

# **AVONLEE**

# Lake Joseph

- Suitable for up to 80 guests
- 10 min from Port Carling, 5 min 7 bathrooms from J.W. Marriott Resort
- Infinity Pool, hot tub,
- Overnight capacity of 18
- 8 bedrooms
- Spectacular views
- Pristine landscaping
- \$20,000+ fees and HST