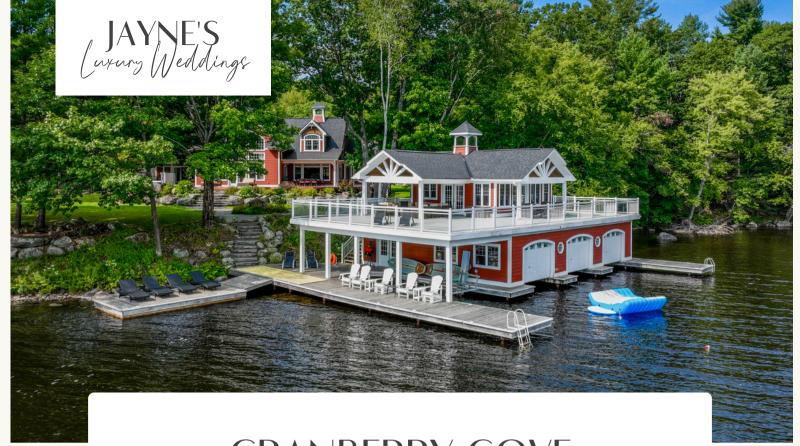

# **CRANBERRY COVE**

# Lake Muskoka

- Suitable for up to 80 guests
- 15 min from Bala and Gravenhurst
- 9 acres of privacy
- 420 ft of frontage
- Overnight capacity of 22

- 8 bedrooms
- 5 bathrooms
- Hot Tub
- Beautifully covered porches and decks
- Level grassy land
- \$18,000+ fees and HST