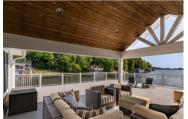

# Lake Muskoka

- Suitable for up to 80 guests
- 15 min from Bala and Gravenhurst
- 9 acres of privacy
- 420 ft of frontage
- Overnight capacity of 22

- 8 bedrooms
- 5 bathrooms
- Hot Tub
- Beautifully covered porches and decks
- Level grassy land
- \$18,000+ fees and HST