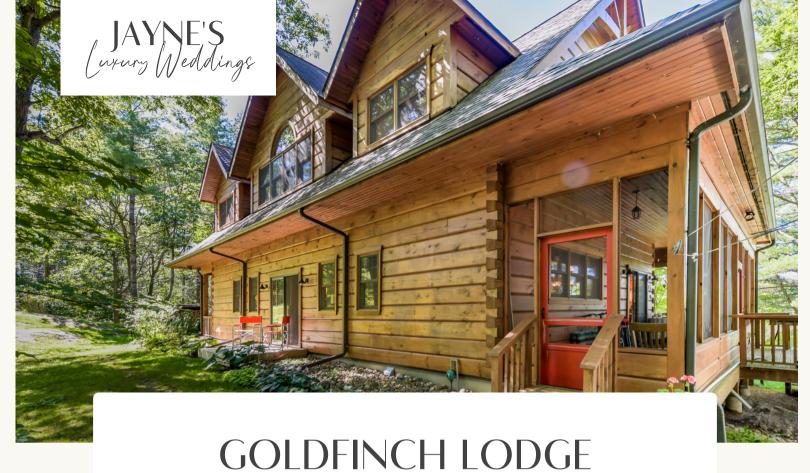

# MILLBROOK MANOR

# Millbrook







- Gorgeous 170 acre estate
- 45 minutes to an hour east of Toronto
- Pond, Pool, Hot Tub, and Sauna East and west exposure
- 3 separate buildings, providing interior space of 9,000 sqft
- Overnight capacity of 26

- 11 bedrooms
- 8 bathrooms
- Privacy, plenty of parking
- Apple and pear orchards
- \$22,000+ fees and HST



## Pine Lake







- Suitable for up to 26 guests
- 10 min from Gravenhurst
- True North Log home Build
- Spectacular Sunsets
- Overnight capacity of 8
- 5 bedrooms
- 2 bathrooms
- Grassy open lawn
- Hot tub
- 300 ft frontage
- \$6,000+ fees and HST



# **CIMARRON RIDGE**

### Creemore







- Suitable for up to 80 guests
- 15 min from Creemore
- Modern farm house
- Situated on 15 acres
- Overnight capacity of 12
- 5 bedrooms
- 4 bathrooms
  - Views of rolling hills
  - Pool and Hot Tub
  - \$8,000+ fees and HST



# 6 Mile Lake







- Suitable for up to 80 guests
- 15 min to Port Severn & 20 min 7 bathrooms to Honey Harbour
- Expansive level lot
- Multiple outdoor sitting areas
- Overnight capacity of 22

- 10 bedrooms
- Georgian Bay Township
- Large dock and sandy beach
- East Exp