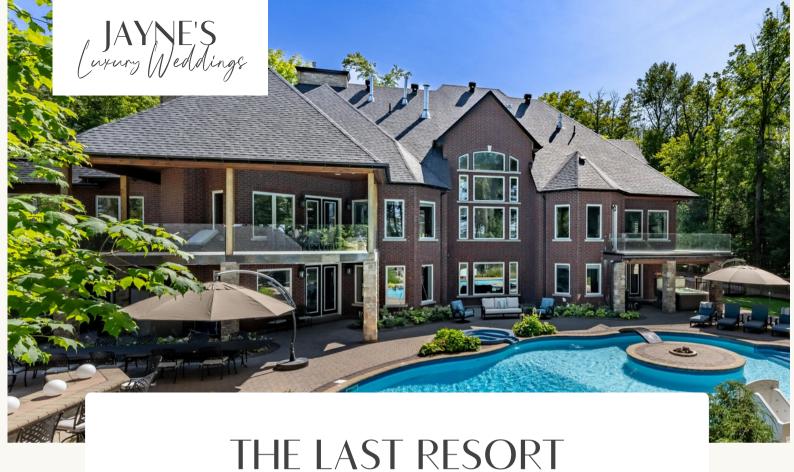

ake Joseph







- Suitable for up to 80 guests
- 10 min from Port Carling, 5 min 7 bathrooms from J.W. Marriott Resort
- Infinity Pool, hot tub,
- Overnight capacity of 18
- 8 bedrooms
- Spectacular views
- Pristine landscaping
- \$20,000+ fees and HST



# Lake Rosseau







- Suitable for up to 100 guests
- 15 min from Port Carling
- Beautiful views of Lake
  Rosseau
- Overnight capacity of 10
- 5 bedrooms
- 3 bathrooms
- Sandy shallow beach
- Southeast views
- \$15,000+ fees and HST



# **CRANBERRY COVE**

# Lake Muskoka







- Suitable for up to 80 guests
- 15 min from Bala and Gravenhurst
- 9 acres of privacy
- 420 ft of frontage
- Overnight capacity of 22

- 8 bedrooms
- 5 bathrooms
- Hot Tub
- Beautifully covered porches and decks
- Level grassy land
- \$18,000+ fees and HST



# Lake Simcoe







- Suitable for up to 80 guests
- Views Kempenfelt Bay
- 15 min from Barrie
- Pool and Hot Tub
- 9 Fireplaces throughout
- Overnight capacity of 18

- 9 bedrooms
- 14 bathrooms
- 16,000 sq ft
- 3 private acres
- 300 ft frontage
- \$25,000+ fees and HST



# **MOKSHA**

### Lake Ontario







- Suitable for up to 60 guests
- Large Level Lot
- Pool and Hot Tub
- Large Entertainment Gazebo
- Overnight capacity of 14
- 7 bedrooms
- 7 bathrooms
- 5 private acres
- 500 ft frontage
- \$15,000 +HST and Fees