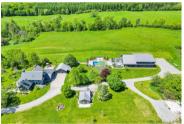

# Millbrook

- Gorgeous 170 acre estate
- 45 minutes to an hour east of Toronto
- Pond, Pool, Hot Tub, and Sauna East and west exposure
- 3 separate buildings, providing interior space of 9,000 sqft
- Overnight capacity of 26

- 11 bedrooms
- 8 bathrooms
- Privacy, plenty of parking
- Apple and pear orchards
- \$22,000+ fees and HST