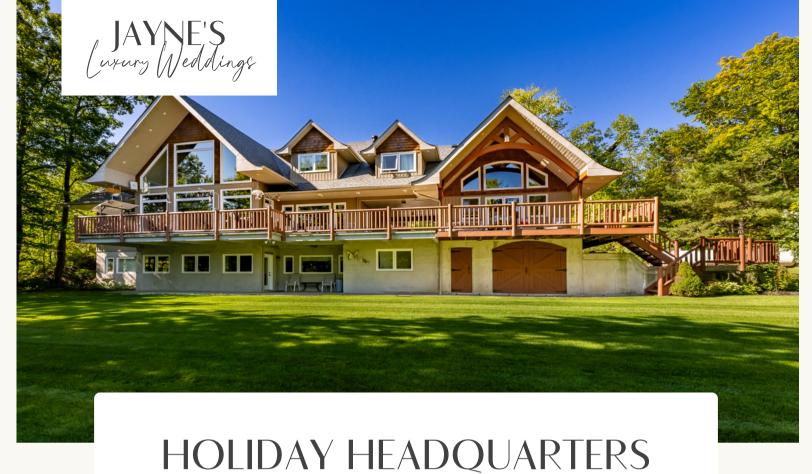

# MILLBROOK MANOR

# Millbrook

- Gorgeous 170 acre estate
- 45 minutes to an hour east of Toronto
- Pond, Pool, Hot Tub, and Sauna East and west exposure
- 3 separate buildings, providing interior space of 9,000 sqft
- Overnight capacity of 26

- 11 bedrooms
- 8 bathrooms
- Privacy, plenty of parking
- Apple and pear orchards
- \$22,000+ fees and HST