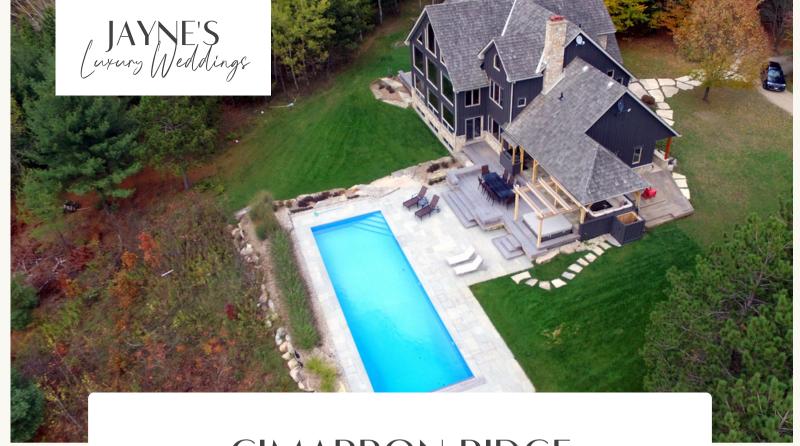

# **CIMARRON RIDGE**

### Creemore

- Suitable for up to 80 guests
- 15 min from Creemore
- Modern farm house
- Situated on 15 acres
- Overnight capacity of 12
- 5 bedrooms
- 4 bathrooms
  - Views of rolling hills
  - Pool and Hot Tub
  - \$8,000+ fees and HST