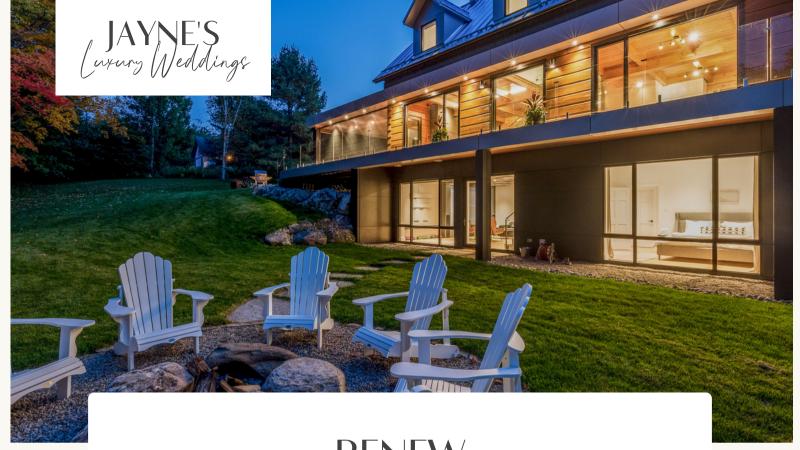

# RENEW

## Robinson Lake

- Suitable for up to 40 guests
- 15 min from Huntsville
- Contemporary Modern Build
- Situated on 15 acres
- Overnight capacity of 11
- 5 bedrooms
- 3 bathrooms
- Plenty of open level land
- Large 20x24 dock
- \$8,000+ fees and HST