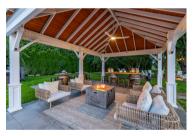

# **MOKSHA**

### Lake Ontario

- Suitable for up to 60 guests
- Large Level Lot
- Pool and Hot Tub
- Large Entertainment Gazebo
- Overnight capacity of 14
- 7 bedrooms
- 7 bathrooms
- 5 private acres
- 500 ft frontage
- \$15,000 +HST and Fees