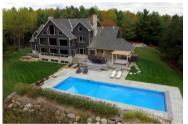

# **CIMARRON RIDGE**

### Creemore

- Suitable for up to 80 guests
- 15 min from Creemore
- Modern farm house
- Situated on 15 acres
- Overnight capacity of 12
- 5 bedrooms
- 4 bathrooms
  - Views of rolling hills
  - Pool and Hot Tub
  - \$8,000+ fees and HST