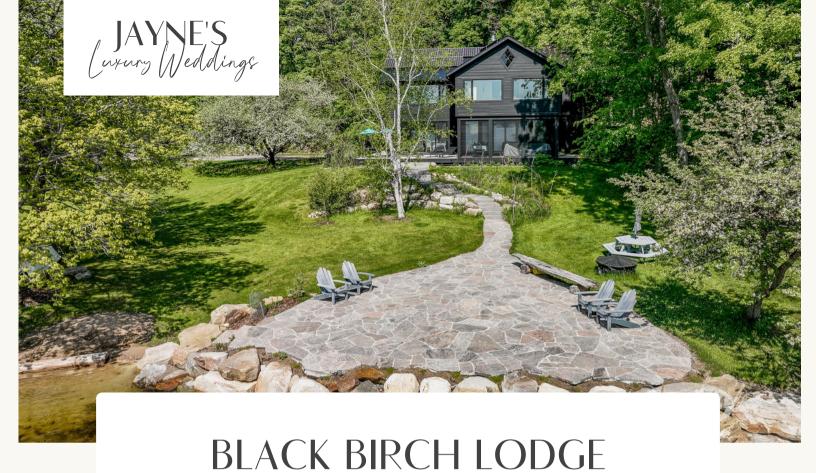

s
- 15 min to Port Severn & 20 min 7 bathrooms to Honey Harbour
- Expansive level lot
- Multiple outdoor sitting areas
- Overnight capacity of 22

- 10 bedrooms
- Georgian Bay Township
- Large dock and sandy beach
- East Exposure
- \$11,000+ fees and HST



# RENEW

## Robinson Lake







- Suitable for up to 40 guests
- 15 min from Huntsville
- Contemporary Modern Build
- Situated on 15 acres
- Overnight capacity of 11
- 5 bedrooms
- 3 bathrooms
- Plenty of open level land
- Large 20x24 dock
- \$8,000+ fees and HST



# **AVONLEE**

# Lake Joseph







- Suitable for up to 80 guests
- 10 min from Port Carling, 5 min 7 bathrooms from J.W. Marriott Resort
- Infinity Pool, hot tub,
- Overnight capacity of 18
- 8 bedrooms
- Spectacular views
- Pristine landscaping
- \$20,000+ fees and HST



# Lake Rosseau







- Suitable for up to 100 guests
- 15 min from Port Carling
- Beautiful views of Lake
  Rosseau
- Overnight capacity of 10
- 5 bedrooms
- 3 bathrooms
- Sandy shallow beach
- Southeast views
- \$15,000+ fees and HST



# **CRANBERRY COVE**

# Lake Muskoka







- Suitable for up to 80 guests
- 15 min from Bala and Gravenhurst
- 9 acres of privacy
- 420 ft of frontage
- Overnight capacity of 22

- 8 bedrooms
- 5 bathrooms
- Hot Tub
- Beautifully covered porches and decks
- Level grassy land
- \$18,000+ fees and HST



# Lake Simcoe







- Suitable for up to 80 guests
- Views Kempenfelt Bay
- 15 min from Barrie
- Pool and Hot Tub
- 9 Fireplaces throughout
- Overnight capacity of 18

- 9 bedrooms
- 14 bathrooms
- 16,000 sq ft
- 3 private acres
- 300 ft frontage
- \$25