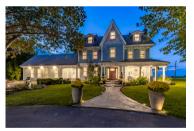

# **MOKSHA**

### Lake Ontario

- Suitable for up to 60 guests
- Large Level Lot
- Pool and Hot Tub
- Large Entertainment Gazebo
- Overnight capacity of 14
- 7 bedrooms
- 7 bathrooms
- 5 private acres
- 500 ft frontage
- \$15,000 +HST and Fees