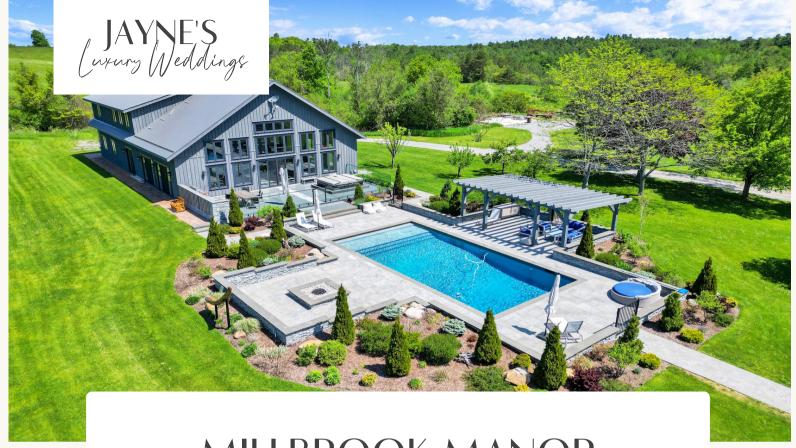

# MILLBROOK MANOR

# Millbrook

- Gorgeous 170 acre estate
- 45 minutes to an hour east of Toronto
- Pond, Pool, Hot Tub, and Sauna East and west exposure
- 3 separate buildings, providing interior space of 9,000 sqft
- Overnight capacity of 26

- 11 bedrooms
- 8 bathrooms
- Privacy, plenty of parking
- Apple and pear orchards
- \$22,000+ fees and HST