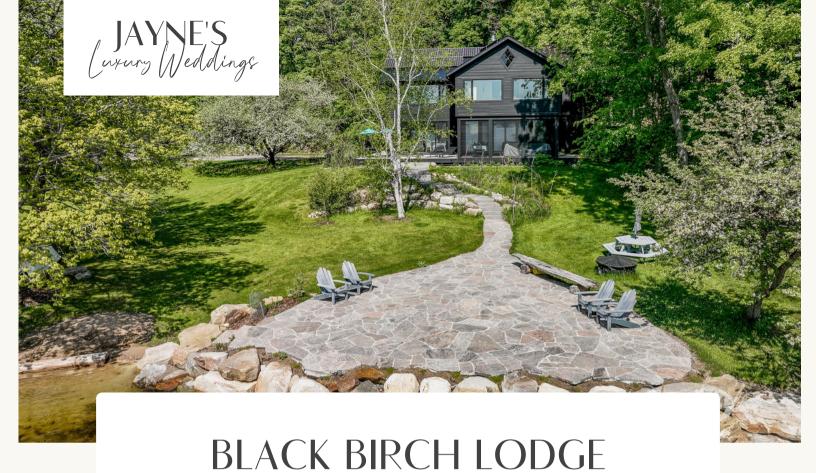

## MILLBROOK MANOR

### Millbrook







- Suitable for large events.
  Please inquire
- Gorgeous 170 acre estate
- 45 minutes to an hour east of Toronto
- 3 separate buildings, providing interior space of 9,000 sqft

- 11 bedrooms
- 8 bathrooms
- Pond, Pool, Hot Tub, and Sauna
- Privacy, plenty of parking
- East and west exposure
- Apple and pear orchards
- \$22,000+ fees and HST



## Lake Rosseau







- Suitable for up to 100 guests
- 15 min from Port Carling
- Beautiful views of Lake
   Rosseau
- Overnight capacity of 10
- 5 bedrooms
- 3 bathrooms
- Sandy shallow beach
- Southeast views
- \$15,000+ fees and HST



# **AVONLEE**

## Lake Joseph







- Suitable for up to 80 guests
- 10 min from Port Carling, 5 min 7 bathrooms from J.W. Marriott Resort
- Infinity Pool, hot tub,
- Overnight capacity of 18
- 8 bedrooms
- Spectacular views
- Pristine landscaping
- \$20,000+ fees and HST



### Lake Simcoe







- Suitable for up to 80 guests
- Views Kempenfelt Bay
- 15 min from Barrie
- Pool and Hot Tub
- 9 Fireplaces throughout
- Overnight capacity of 18

- 9 bedrooms
- 14 bathrooms
- 16,000 sq ft
- 3 private acres
- 300 ft frontage
- \$25,000+ fees and HST



#