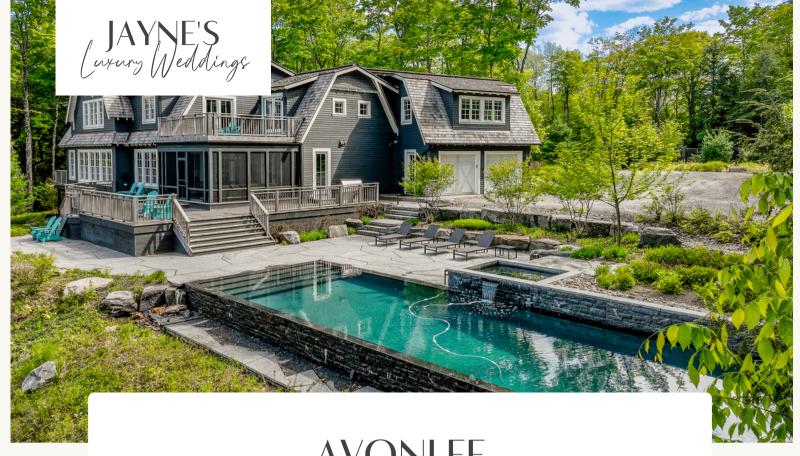

# **AVONLEE**

## Lake Joseph

- Suitable for up to 80 guests
- 10 min from Port Carling, 5 min 7 bathrooms from J.W. Marriott Resort
- Infinity Pool, hot tub,
- Overnight capacity of 18
- 8 bedrooms
- Spectacular views
- Pristine landscaping
- \$20,000+ fees and HST