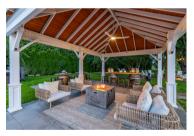

## **MOKSHA**

### Lake Ontario

- Suitable for up to 60 guests
- Large Level Lot
- Pool and Hot Tub
- Large Entertainment Gazebo
- Overnight capacity of 14
- 7 bedrooms
- 7 bathrooms
- 5 private acres
- 500 ft frontage
- \$15,000 +HST and Fees