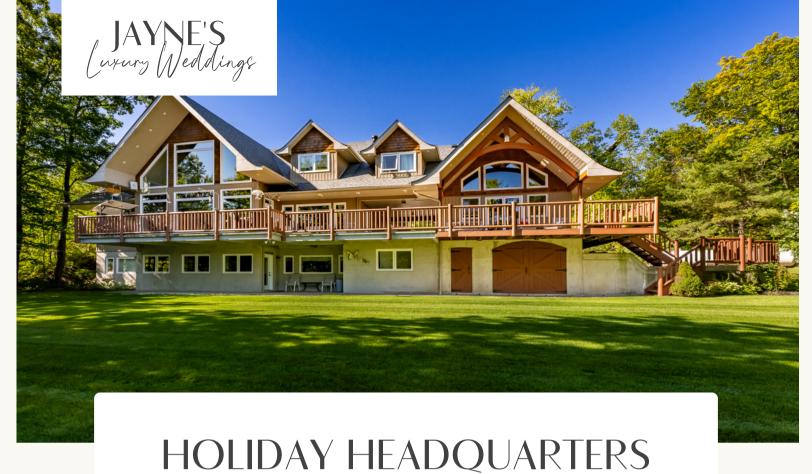

- Views Kempenfelt Bay
- 15 min from Barrie
- Pool and Hot Tub
- 9 Fireplaces throughout
- Overnight capacity of 18

- 9 bedrooms
- 14 bathrooms
- 16,000 sq ft
- 3 private acres
- 300 ft frontage
- \$25,000+ fees and HST



# **CIMARRON RIDGE**

### Creemore







- Suitable for up to 80 guests
- 15 min from Creemore
- Modern farm house
- Situated on 15 acres
- Overnight capacity of 12
- 5 bedrooms
- 4 bathrooms
  - Views of rolling hills
  - Pool and Hot Tub
  - \$8,000+ fees and HST



## **CRANBERRY COVE**

### Lake Muskoka







- Suitable for up to 80 guests
- 15 min from Bala and Gravenhurst
- 9 acres of privacy
- 420 ft of frontage
- Overnight capacity of 22

- 8 bedrooms
- 5 bathrooms
- Hot Tub
- Beautifully covered porches and decks
- Level grassy land
- \$18,000+ fees and HST



## 6 Mile Lake







- Suitable for up to 80 guests
- 15 min to Port Severn & 20 min 7 bathrooms to Honey Harbour
- Expansive level lot
- Multiple outdoor sitting areas
- Overnight capacity of 22

- 10 bedrooms
- Georgian Bay Township
- Large dock and sandy beach
- East Exposure
- \$11,000+ fees and HST



## **MOKSHA**

### Lake Ontario







- Suitable for up to 60 guests
- Large Level Lot
- Pool and Hot Tub
- Large Entertainment Gazebo
- Overnight capacity of 14
- 7 bedrooms
- 7 bathrooms
- 5 private acres
- 500 ft frontage
- \$15,000 +HST and Fees



# RENEW

### Robinson Lake







- Suitable for up to 40 guests
- 15 min from Huntsville
- Contemporary Modern Build
- Situated on 15 acres
- Overnight capacity of 11
- 5 bedrooms
- 3 bathrooms
- Plenty of open level land
- Large 20x2