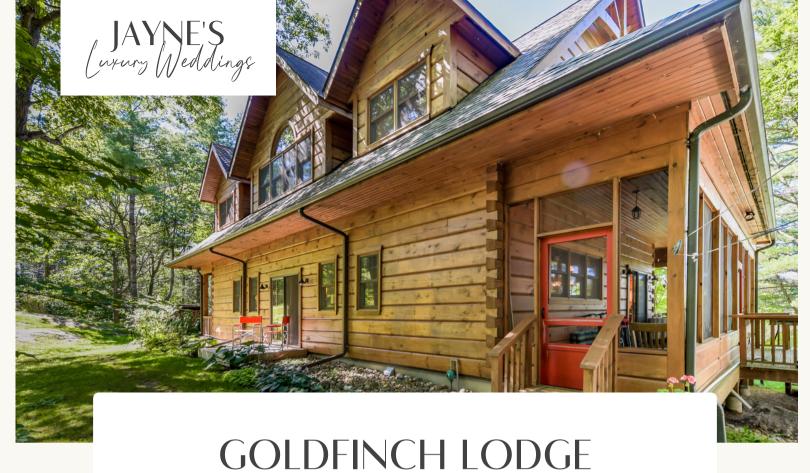

# RENEW

### Robinson Lake

- Suitable for up to 40 guests
- 15 min from Huntsville
- Contemporary Modern Build
- Situated on 15 acres
- Overnight capacity of 11
- 5 bedrooms
- 3 bathrooms
- Plenty of open level land
- Large 20x24 dock
- \$8,000+ fees and HST