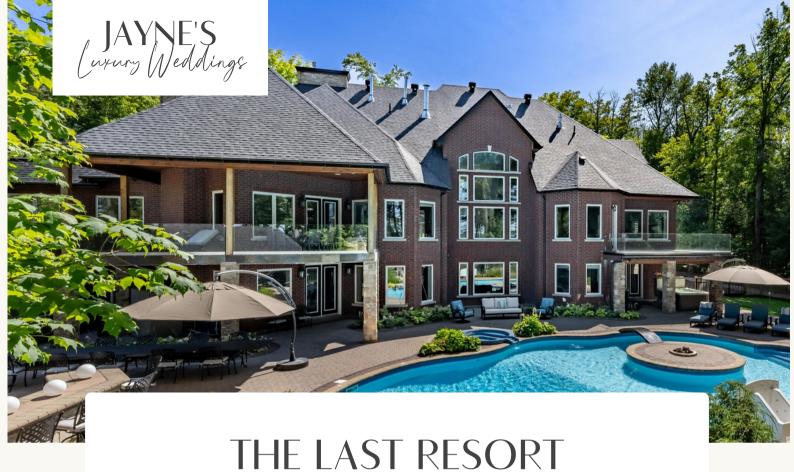

cre estate
- 45 minutes to an hour east of Toronto
- 3 separate buildings, providing interior space of 9,000 sqft

- 11 bedrooms
- 8 bathrooms
- Pond, Pool, Hot Tub, and Sauna
- Privacy, plenty of parking
- East and west exposure
- Apple and pear orchards
- \$22,000+ fees and HST



## Lake Rosseau







- Suitable for up to 100 guests
- 15 min from Port Carling
- Beautiful views of Lake
   Rosseau
- Overnight capacity of 10
- 5 bedrooms
- 3 bathrooms
- Sandy shallow beach
- Southeast views
- \$15,000+ fees and HST



# **AVONLEE**

## Lake Joseph







- Suitable for up to 80 guests
- 10 min from Port Carling, 5 min 7 bathrooms from J.W. Marriott Resort
- Infinity Pool, hot tub,
- Overnight capacity of 18
- 8 bedrooms
- Spectacular views
- Pristine landscaping
- \$20,000+ fees and HST



### Lake Simcoe







- Suitable for up to 80 guests
- Views Kempenfelt Bay
- 15 min from Barrie
- Pool and Hot Tub
- 9 Fireplaces throughout
- Overnight capacity of 18

- 9 bedrooms
- 14 bathrooms
- 16,000 sq ft
- 3 private acres
- 300 ft frontage
- \$25,000+ fees and HST



# **CIMARRON RIDGE**

### Creemore







- Suitable for up to 80 guests
- 15 min from Creemore
- Modern farm house
- Situated on 15 acres
- Overnight capacity of 12
- 5 bedrooms
- 4 bathrooms
  - Views of rolling hills
  - Pool and Hot Tub
  - \$8,000+ fees and HST



## **CRANBERRY COVE**

### Lake Muskoka







- Suitable for up to 80 guests
- 15 min from Bala and Gravenhurst
- 9 acres of privacy
- 420 ft of frontage
- Overnight capacity of 22

- 8 bedrooms
- 5 bathrooms
- Hot Tub
- Beautifully covered porches