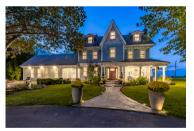

## **MOKSHA**

### Lake Ontario

- Suitable for up to 60 guests
- Large Level Lot
- Pool and Hot Tub
- Large Entertainment Gazebo
- Overnight capacity of 14
- 7 bedrooms
- 7 bathrooms
- 5 private acres
- 500 ft frontage
- \$15,000 +HST and Fees