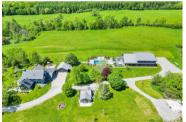

### Millbrook

- Suitable for large events.
  Please inquire
- Gorgeous 170 acre estate
- 45 minutes to an hour east of Toronto
- 3 separate buildings, providing interior space of 9,000 sqft

- 11 bedrooms
- 8 bathrooms
- Pond, Pool, Hot Tub, and Sauna
- Privacy, plenty of parking
- East and west exposure
- Apple and pear orchards
- \$22,000+ fees and HST