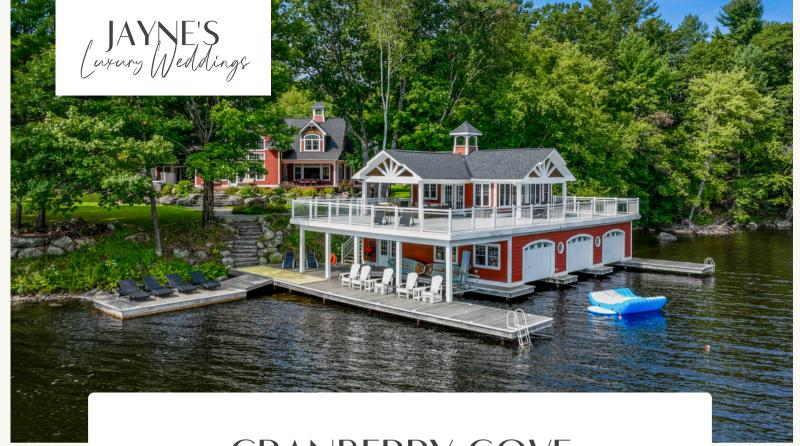

## **CRANBERRY COVE**

### Lake Muskoka

- Suitable for up to 80 guests
- 15 min from Bala and Gravenhurst
- 9 acres of privacy
- 420 ft of frontage
- Overnight capacity of 22

- 8 bedrooms
- 5 bathrooms
- Hot Tub
- Beautifully covered porches and decks
- Level grassy land
- \$18,000+ fees and HST