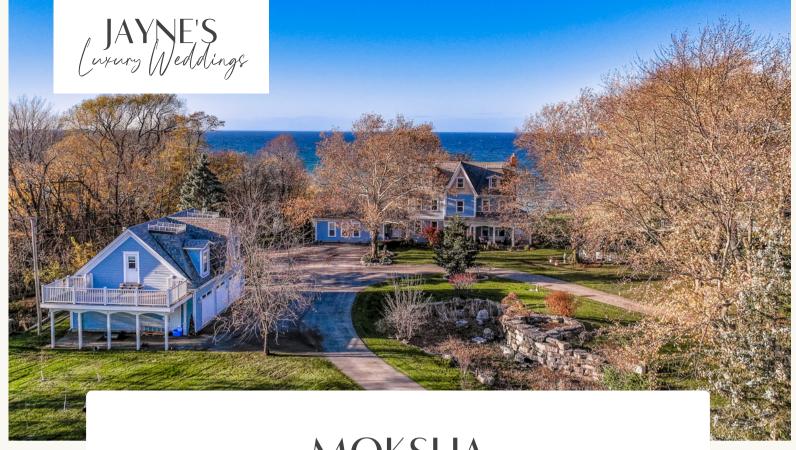

## **MOKSHA**

### Lake Ontario

- Suitable for up to 60 guests
- Large Level Lot
- Pool and Hot Tub
- Large Entertainment Gazebo
- Overnight capacity of 14
- 7 bedrooms
- 7 bathrooms
- 5 private acres
- 500 ft frontage
- \$15,000 +HST and Fees