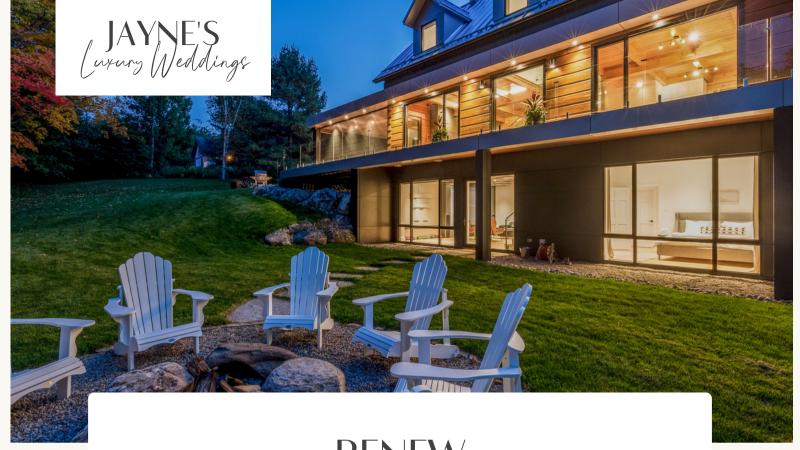

# RENEW

### Robinson Lake

- Suitable for up to 40 guests
- 15 min from Huntsville
- Contemporary Modern Build
- Situated on 15 acres
- Overnight capacity of 11
- 5 bedrooms
- 3 bathrooms
- Plenty of open level land
- Large 20x24 dock
- \$8,000+ fees and HST