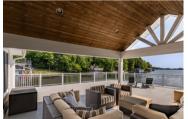

## **CRANBERRY COVE**

### Lake Muskoka

- Suitable for up to 80 guests
- 15 min from Bala and Gravenhurst
- 9 acres of privacy
- 420 ft of frontage
- Overnight capacity of 22

- 8 bedrooms
- 5 bathrooms
- Hot Tub
- Beautifully covered porches and decks
- Level grassy land
- \$18,000+ fees and HST