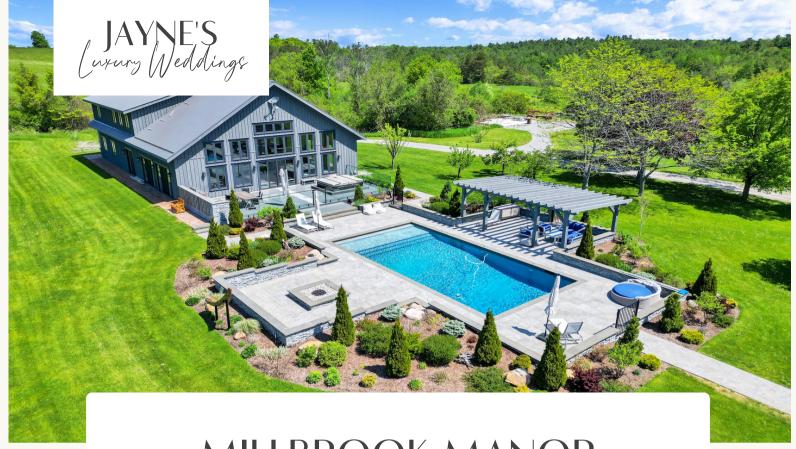

## MILLBROOK MANOR

### Millbrook

- Suitable for large events.
  Please inquire
- Gorgeous 170 acre estate
- 45 minutes to an hour east of Toronto
- 3 separate buildings, providing interior space of 9,000 sqft

- 11 bedrooms
- 8 bathrooms
- Pond, Pool, Hot Tub, and Sauna
- Privacy, plenty of parking
- East and west exposure
- Apple and pear orchards
- \$22,000+ fees and HST